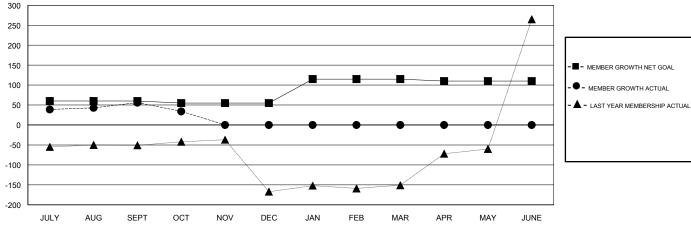

# GOALS AND ACTUAL MEMBERS CUMULATIVE

| DROPPED CLUBS: 0  DROPPED MEMBERS |    | 20 CLUBS OF 57 ADDED 1 OR MORE<br>NEW MEMBERS | GENDER DISTRIBUTION           MALE         1,242 (51.64%)           FEMALE         1,163 (48.36%)           Women Percentage Fiscal Year Goal: 40% |       |
|-----------------------------------|----|-----------------------------------------------|----------------------------------------------------------------------------------------------------------------------------------------------------|-------|
| DECEASED                          | 16 | CHCK HEDE FOR CHMULATIVE                      | TOTAL FAMILY UNIT MEMBERS                                                                                                                          | 1,012 |
| CLUB CANCELLED                    | 0  | CLICK HERE FOR CUMULATIVE  MEMBERSHIP DATA    |                                                                                                                                                    | 504   |
| OTHER                             | 79 |                                               | FAMILY MEMBERS PAYING HALF DUES                                                                                                                    | 591   |
| TOTAL                             | 95 |                                               |                                                                                                                                                    |       |

# **LOCATION PHILIPPINES**

**GMT CA** 

|               | Club          | s         |               | Members  RESULTS FOR 2018-2019 |                           |                         |                                                    |
|---------------|---------------|-----------|---------------|--------------------------------|---------------------------|-------------------------|----------------------------------------------------|
|               | RESULTS FOR   | 2018-2019 |               |                                |                           |                         |                                                    |
| QUARTER       | NEW CLUB GOAL | NEW CLUBS | DROPPED CLUBS | QUARTER                        | MEMBER GROWTH NET<br>GOAL | MEMBER GROWTH<br>ACTUAL | DROPPED<br>MEMBERS ACTUAL<br>(including transfers) |
| JULY/AUG/SEPT | 1             | 0         | 0             | JULY/AUG/SEPT                  | 60                        | 117                     | 60                                                 |
| OCT/NOV/DEC   | 1             | 0         | 0             | OCT/NOV/DEC                    | -5                        | 14                      | 35                                                 |
| JAN/FEB/MAR   | 1             | 0         | 0             | JAN/FEB/MAR                    | 60                        | 0                       | 0                                                  |
| APR/MAY/JUNE  | 1             | 0         | 0             | APR/MAY/JUNE                   | -5                        | 0                       | 0                                                  |