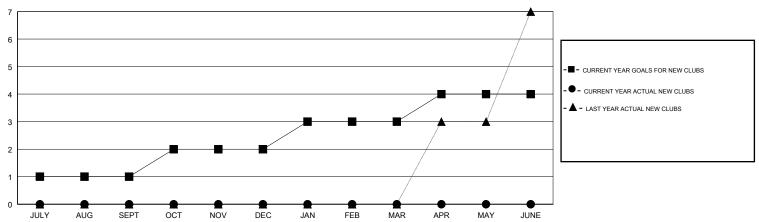

### GOALS AND ACTUAL NEW CLUBS CUMULATIVE

# **LOCATION PHILIPPINES**

**GMT CA** 

|               | Club          | s         |               | Members  RESULTS FOR 2018-2019 |                           |                         |                                                    |
|---------------|---------------|-----------|---------------|--------------------------------|---------------------------|-------------------------|----------------------------------------------------|
|               | RESULTS FOR   | 2018-2019 |               |                                |                           |                         |                                                    |
| QUARTER       | NEW CLUB GOAL | NEW CLUBS | DROPPED CLUBS | QUARTER                        | MEMBER GROWTH NET<br>GOAL | MEMBER GROWTH<br>ACTUAL | DROPPED<br>MEMBERS ACTUAL<br>(including transfers) |
| JULY/AUG/SEPT | 1             | 0         | 0             | JULY/AUG/SEPT                  | 60                        | 117                     | 60                                                 |
| OCT/NOV/DEC   | 1             | 0         | 0             | OCT/NOV/DEC                    | -5                        | 14                      | 35                                                 |
| JAN/FEB/MAR   | 1             | 0         | 0             | JAN/FEB/MAR                    | 60                        | 0                       | 0                                                  |
| APR/MAY/JUNE  | 1             | 0         | 0             | APR/MAY/JUNE                   | -5                        | 0                       | 0                                                  |